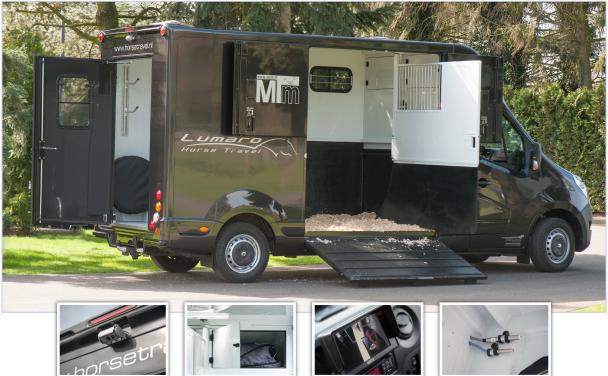

## **RENAULT MASTER MTM STALLION VERSION**

Reversing camera

Storage areas

Camera in horse accomodating area

Temperature system

## **ADVANTAGES**

The Renault Master Filovan MTM Stallion version is equipped with a high partition and a closed front panel. It is representative, safe and has all mod cons. The two-horse horsebox is ideal for you to hire for example for: