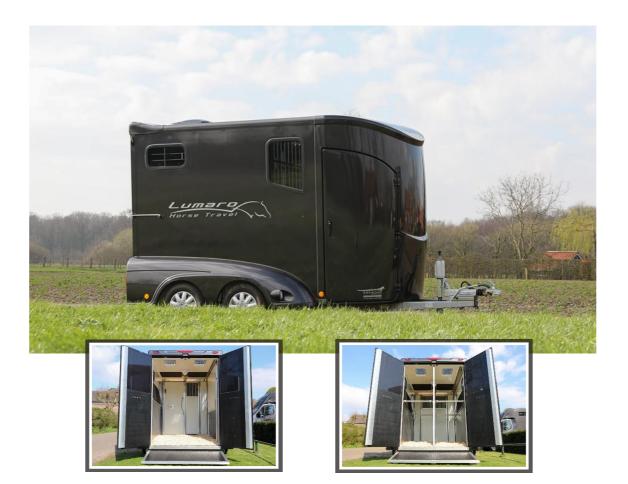

## **MTM** Inovan

## ADVANTAGES

The MTM Inovan is a practical and solid 2-horse trailer. It is equipped with a large storage space and a closed front and partition wall. You can also move the partition to create a box space. The trailer is ideal for you to hire example:

- Transport of mare and foal
- Transport to (inter) national competitions
- (emergency) visits to the vet
- Transport when buying or selling a horse
- Transport to and from horse or foal auctions

| MAKE             | MTM      |
|------------------|----------|
| TYPE             | Inovan   |
| NUMBER OF HORSES | 2        |
| FEED BOWL        | No       |
| STORAGE SPACE    | Yes      |
| WIDTH            | 2,41m    |
| LOCK             | Supplied |